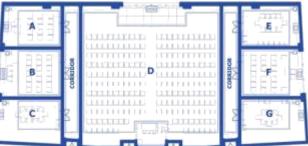

#### **CONGRESS CENTRE**

Two Ballrooms of 500 sqm each, with natural daylight and perfectly flexible into ten smaller rooms of various size. A unique feature in Florence.

#### **GROUND FLOOR**

Meeting room of 500 sqm, to be divided into 3 sections for 150 delegates each.

Direct access to the hotel external parking, ideal for car launches as well as loading/unloading of materials

#### **FIRST FLOOR**

Meeting room of 500 sqm, to be divided at maximum into 7 sections of different size.