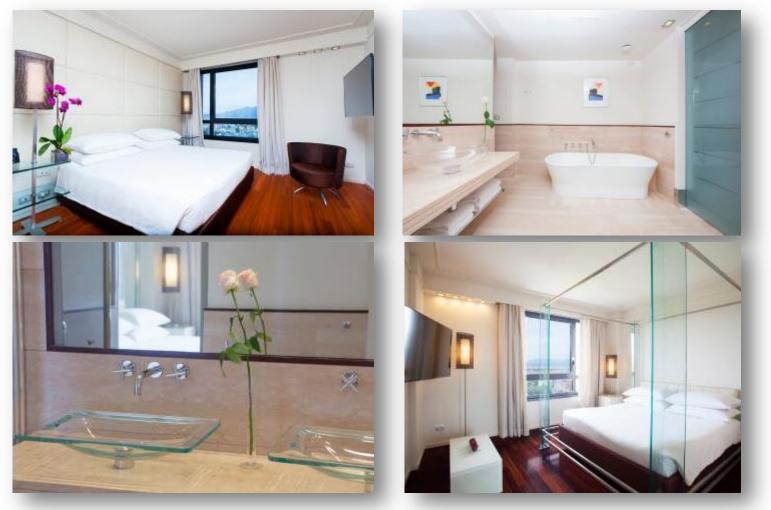

## Rooms 4 Suites

#### **HILTON GUESTROOMS**

#### **MODERN AND QUALITY DECOR**

212 comfortable rooms of 25 sqm, with contemporary decor, wooden floor and marble bathroom.

HILTON FLORENCE METROPOLE-ROOMS & SUITES

#### **SUITES**

#### 4 SUITES with access to the Executive Lounge on the 15th floor

HILTON FLORENCE METROPOLE - ROOMS & SUITES