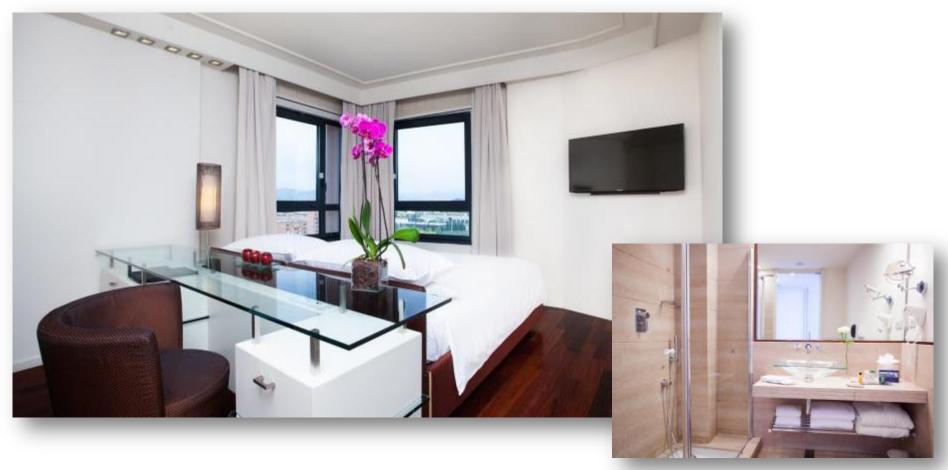

#### 22 DELUXE ROOMS WITH LARGE DESK AND DOUBLE WINDOW

Bright and airy rooms with two windows.

HILTON FLORENCE METROPOLE-ROOMS & SUITES